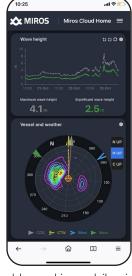

- Remote access to sea state conditions
- Secure data storage
- · Easy data download capabilities
- Dashboards adaptable to customer needs
- Scalable and integrates with diverse data sources

Dashboard in mobile view.